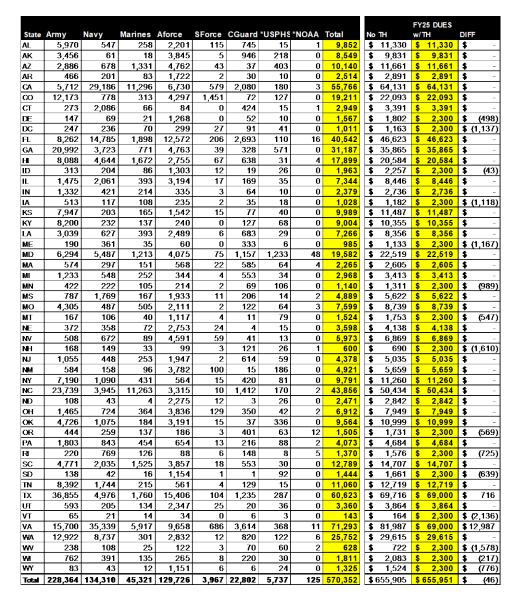

#### FY2025 PROPOSED DUES

|          |         |         |             |         |        |        |       |     |         |                 | FY25 DUES  |                   |
|----------|---------|---------|-------------|---------|--------|--------|-------|-----|---------|-----------------|------------|-------------------|
|          | Army    | Navy    | Marines     |         | SForce |        |       |     |         | No TH           | w/TH       | DIFF              |
| AL       | 5,970   | 547     | 258         | 2,201   | 115    | 745    | 15    | 1   | 9,852   | \$ 11,330       | \$ 11,330  | \$ -              |
| AK       | 3,456   | 61      | 18          | 3,845   | 5      | 946    | 218   | 0   | 8,549   | \$ 9,831        | \$ 9,831   | \$                |
| AZ       | 2,886   | 678     | 1,331       | 4,762   | 43     | 37     | 403   | 0   | 10,140  | \$ 11,661       | \$ 11,661  | \$ -              |
| AR       | 466     | 201     | 83          | 1,722   | 2      | 30     | 10    | 0   | 2,514   | \$ 2,891        | \$ 2,891   | \$ -              |
| CA       | 5,712   | 29,186  | 11,296      | 6,730   | 579    | 2,080  | 180   | 3   | 55,766  | \$ 64,131       | \$ 64,131  | \$ -              |
| $\infty$ | 12,173  | 778     | 313         | 4,297   | 1,451  | 72     | 127   | 0   | 19,211  | \$ 22,093       | \$ 22,093  | \$ -              |
| CT       | 273     | 2,086   | 66          | 84      | 0      | 424    | 15    | 1   | 2,949   | \$ 3,391        | \$ 3,391   | \$ -              |
| DE       | 147     | 69      | 21          | 1,268   | 0      | 52     | 10    | 0   | 1,567   | \$ 1,802        | \$ 2,300   | \$ (498)          |
| DC       | 247     | 236     | 70          | 299     | 27     | 91     | 41    | 0   | 1,011   | \$ 1,163        | \$ 2,300   | \$ (1,137)        |
| R.       | 8,262   | 14,785  | 1,898       | 12,572  | 206    | 2,693  | 110   | 16  | 40,542  | \$ 46,623       | \$ 46,623  | \$ -              |
| GA       | 20,992  | 3,723   | 771         | 4,763   | 39     | 328    | 571   | 0   | 31,187  | \$ 35,865       | \$ 35,865  | \$ -              |
| н        | 8,088   | 4,644   | 1,672       | 2,755   | 67     | 638    | 31    | 4   | 17,899  | \$ 20,584       | \$ 20,584  | \$ -              |
| ID       | 313     | 204     | 86          | 1,303   | 12     | 19     | 26    | 0   | 1,963   | \$ 2,257        | \$ 2,300   | <b>\$</b> (43)    |
| IL       | 1,475   | 2,061   | 393         | 3,194   | 17     | 169    | 35    | 0   | 7,344   | \$ 8,446        | \$ 8,446   | \$ -              |
| IN       | 1,332   | 421     | 214         | 335     | 3      | 64     | 10    | 0   | 2,379   | \$ 2,736        | \$ 2,736   | \$ -              |
| IA       | 513     | 117     | 108         | 235     | 2      | 35     | 18    | 0   | 1,028   | \$ 1,182        | \$ 2,300   | \$ (1,118)        |
| KS       | 7,947   | 203     | <b>16</b> 5 | 1,542   | 15     | 77     | 40    | 0   | 9,989   | \$ 11,487       | \$ 11,487  | \$ -              |
| KY       | 8,200   | 232     | 137         | 240     | 0      | 127    | 68    | 0   | 9,004   | \$ 10,355       | \$ 10,355  | \$ -              |
| LA       | 3,039   | 627     | 393         | 2,489   | 6      | 683    | 29    | 0   | 7,266   | \$ 8,356        | \$ 8,356   | \$ -              |
| ME       | 190     | 361     | 35          | 60      | 0      | 333    | 6     | 0   | 985     | \$ 1,133        | \$ 2,300   | <b>\$</b> (1,167) |
| MD       | 6,294   | 5,487   | 1,213       | 4,075   | 75     | 1,157  | 1,233 | 48  | 19,582  | \$ 22,519       | \$ 22,519  | \$ -              |
| MA       | 574     | 297     | 151         | 568     | 22     | 585    | 64    | 4   | 2,265   | \$ 2,605        | \$ 2,605   | \$ -              |
| MI       | 1,233   | 548     | 252         | 344     | 4      | 553    | 34    | 0   | 2,968   | \$ 3,413        | \$ 3,413   | \$ -              |
| MN       | 422     | 222     | 105         | 214     | 2      | 69     | 106   | 0   | 1,140   | \$ 1,311        | \$ 2,300   | \$ (989)          |
| MS       | 787     | 1,769   | 167         | 1,933   | 11     | 206    | 14    | 2   | 4,889   | \$ 5,622        | \$ 5,622   | \$ -              |
| MO       | 4,305   | 487     | 505         | 2,111   | 2      | 122    | 64    | 3   | 7,599   | \$ 8,739        | \$ 8,739   | \$ -              |
| MT       | 167     | 106     | 40          | 1,117   | 4      | 11     | 79    | 0   | 1,524   | \$ 1,753        | \$ 2,300   | \$ (547)          |
| NE       | 372     | 358     | 72          | 2,753   | 24     | 4      | 15    | 0   | 3,598   | <b>\$</b> 4,138 | \$ 4,138   | \$ -              |
| NV       | 508     | 672     | 89          | 4,591   | 59     | 41     | 13    | 0   | 5,973   | \$ 6,869        | \$ 6,869   | \$ -              |
| NH       | 168     | 149     | 33          | 99      | 3      | 121    | 26    | 1   | 600     | \$ 690          | \$ 2,300   | <b>\$</b> (1,610) |
| NJ       | 1,055   | 448     | 253         | 1,947   | 2      | 614    | 59    | 0   | 4,378   | \$ 5,035        | \$ 5,035   | \$ -              |
| NIM      | 584     | 158     | 96          | 3,782   | 100    | 15     | 186   | 0   | 4,921   | \$ 5,659        | \$ 5,659   | \$ -              |
| NY       | 7,190   | 1,090   | 431         | 564     | 15     | 420    | 81    | 0   | 9,791   | \$ 11,260       | \$ 11,260  | \$ -              |
| NC       | 23,739  | 3,945   | 11,263      | 3,315   | 10     | 1,412  | 170   | 2   | 43,856  | \$ 50,434       | \$ 50,434  | \$ -              |
| ND       | 108     | 43      | 4           | 2,275   | 12     | 3      | 26    | 0   | 2,471   | \$ 2,842        | \$ 2,842   | \$ -              |
| OH       | 1,465   | 724     | 364         | 3,836   | 129    | 350    | 42    | 2   | 6,912   | \$ 7,949        | \$ 7,949   | \$ -              |
| ок       | 4,726   | 1,075   | 184         | 3,191   | 15     | 37     | 336   | 0   | 9,564   | \$ 10,999       | \$ 10,999  | \$ -              |
| OR       | 444     | 259     | 137         | 186     | 3      | 401    | 63    | 12  | 1,505   | \$ 1,731        | \$ 2,300   | \$ (569)          |
| PA       | 1,803   | 843     | 454         | 654     | 13     | 216    | 88    | 2   | 4,073   | \$ 4,684        | \$ 4,684   | \$ -              |
| RI       | 220     | 769     | 126         | 88      | 6      | 148    | 8     | 5   | 1,370   | \$ 1,576        | \$ 2,300   | <b>\$</b> (725)   |
| SC       | 4,771   | 2,035   | 1,525       | 3,857   | 18     | 553    | 30    | 0   | 12,789  | \$ 14,707       | \$ 14,707  | \$ -              |
| SD       | 138     | 42      | 16          | 1,154   | 1      | 1      | 92    | 0   | 1,444   | \$ 1,661        | \$ 2,300   | \$ (639)          |
| TN       | 8,392   | 1,744   | 215         | 561     | 4      | 129    | 15    | 0   | 11,060  | \$ 12,719       | \$ 12,719  | \$ -              |
| TX       | 36,855  | 4,976   | 1,760       | 15,406  | 104    | 1,235  | 287   | 0   | 60,623  | \$ 69,716       | \$ 69,000  | <b>\$</b> 716     |
| υτ       | 593     | 205     | 134         | 2,347   | 25     | 20     | 36    | 0   | 3,360   | \$ 3,864        | \$ 3,864   | \$ -              |
| VΤ       | 65      | 21      | 14          | 34      | 0      | 6      | 3     | 0   | 143     | <b>\$</b> 164   | \$ 2,300   | \$ (2,136)        |
| ٧A       | 15,700  | 35,339  | 5,917       | 9,658   | 686    | 3,614  | 368   | 11  | 71,293  | \$ 81,987       | \$ 69,000  | \$ 12,987         |
| WA       | 12,922  | 8,737   | 301         | 2,832   | 12     | 820    | 122   | 6   | 25,752  | \$ 29,615       | \$ 29,615  | \$ -              |
| ₩        | 238     | 108     | 25          | 122     | 3      | 70     | 60    | 2   | 628     | \$ 722          | \$ 2,300   | \$ (1,578)        |
| W        | 762     | 391     | 135         | 265     | 8      | 220    | 30    | 0   | 1,811   | \$ 2,083        | \$ 2,300   | \$ (217)          |
| WY       | 83      | 43      | 12          | 1,151   | 6      | 6      | 24    | 0   | 1,325   | \$ 1,524        | \$ 2,300   | \$ (776)          |
| Total    | 228,364 | 134,310 | 45,321      | 129,726 | 3,967  | 22,802 | 5,737 | 125 | 570,352 | \$655,905       | \$ 655,951 | \$ (46)           |

Data from USDOD DEERS Database, July 31, 2022

\*NOAA and USPHS Data from USDOD DEERS Database, August 19, 2020

Threshold (TH): Minimum: \$2,300 Maximum: \$69,000