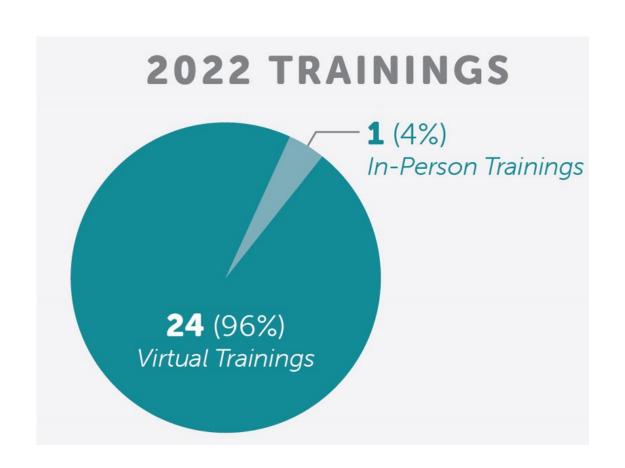

### 2022 TRAININGS (25 total)

Compact 101 Trainings - 22 (89%)

Compact 201 Trainings – 3 (12%)