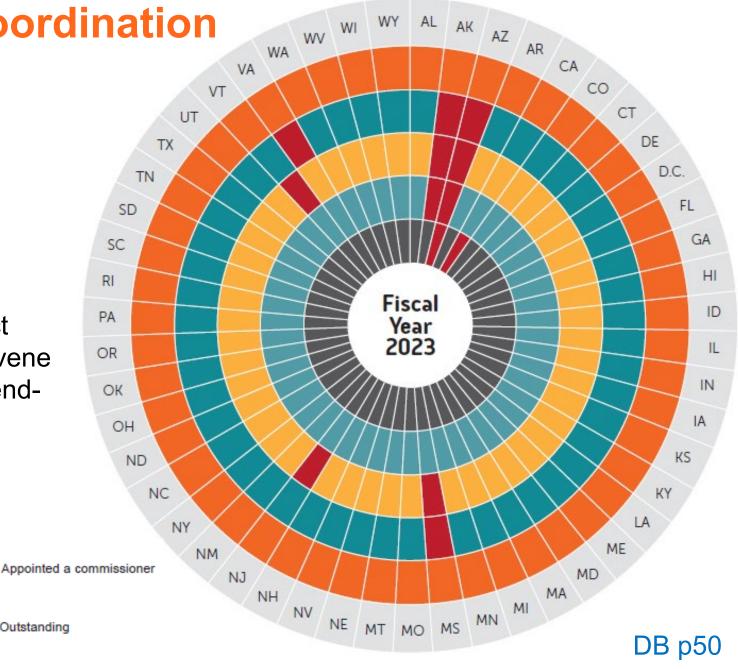

## **FY2023 State Council Meetings**

(a/o 10/10/23)

- 46/51 (90%) states held at min. 1 meeting
  - Decreased from 98% in FY22
- 64 meetings held
- 11 States have newly appointed Commissioners in FY23
- FY23 90% of member states held a state council meeting

**DB** p49

\*References: Policy 1-2017 State Coordination Policy, Sec III, b. [DB p219]

The appointment of the State Council is governed by Article VIII, State Coordination, Section A, of the model compact language. "Each member State shall, through the creation of a State Council or use of an existing body or board, provide for the coordination among its agencies of government, local education agencies and military installations concerning the state's participation in, and compliance with, this Compact and Interstate Commission activities." Review the version in each State Statute or Code for the appropriate appointing authority and membership.

Newly appointed State Commissioners shall be given one year from their appointment date to reorganize their State Council, if one has not already been established.

**State Compliance and Coordination** 

Under the Compliance Committee, the Commission tracks compliance with Statute/Code requirements which mandate member states to appoint a state commissioner; submit their code of conduct and conflict of interest forms; annually convene one state council meeting; and submit an end-of-year report.