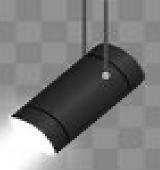

## Compact Rules: SEC. 2.103 Dues Formula

- (a) The Commission shall determine the formula to be used in calculating the annual assessments to be paid by States. Public notice of any proposed revision to the approved dues formula shall be given at least 30 days prior to the Commission meeting at which the proposed revision will be considered.
- (b) The Commission may consider the population of the States, the number of students subject to the compact within each State, and the volume of student transfers between States in determining and adjusting the assessment formula.
- (c) The approved formula and resulting assessments for all member States shall be distributed by the Commission to each member State annually.
- (d) Beginning with FY 2020, the dues formula shall be based on the figure of one dollar and fifteen cents per child (\$1.15) of military families eligible for transfer under this compact, and this calculation shall be based upon the State in which each military family resides, except that no State dues assessment shall exceed the sum of sixty-nine thousand dollars (\$69,000.00) per year or shall be less than two thousand three hundred dollars (\$2,300.00).

#### FY2025 PROPOSED DUES

|          |         |         |         |         |        |        |       |       |         |                  | FY25 DUES  |                   |
|----------|---------|---------|---------|---------|--------|--------|-------|-------|---------|------------------|------------|-------------------|
| State    | Army    | Navy    | Marines |         | SForce |        |       | *NOAA |         |                  | w/TH       | DIFF              |
| AL       | 5,970   | 547     | 258     | 2,201   | 115    | 745    | 15    | 1     | 9,852   |                  | \$ 11,330  | \$ -              |
| AK       | 3,456   | 61      | 18      | 3,845   | 5      | 946    | 218   | 0     | 8,549   | \$ 9,831         | \$ 9,831   | \$ -              |
| AZ       | 2,886   | 678     | 1,331   | 4,762   | 43     | 37     | 403   | 0     | 10,140  | \$ 11,661        | \$ 11,661  | \$ -              |
| AR       | 466     | 201     | 83      | 1,722   | 2      | 30     | 10    | 0     | 2,514   | \$ 2,891         | \$ 2,891   | \$ -              |
| CA       | 5,712   | 29,186  | 11,296  | 6,730   | 579    | 2,080  | 180   | 3     | 55,766  | \$ 64,131        | \$ 64,131  | \$ -              |
| $\infty$ | 12,173  | 778     | 313     | 4,297   | 1,451  | 72     | 127   | 0     | 19,211  | \$ 22,093        | \$ 22,093  | \$ -              |
| CT       | 273     | 2,086   | 66      | 84      | 0      | 424    | 15    | 1     | 2,949   | \$ 3,391         | \$ 3,391   | \$ -              |
| DE       | 147     | 69      | 21      | 1,268   | 0      | 52     | 10    | 0     | 1,567   | \$ 1,802         | \$ 2,300   | \$ (498)          |
| DC       | 247     | 236     | 70      | 299     | 27     | 91     | 41    | 0     | 1,011   | \$ 1,163         | \$ 2,300   | \$ (1,137)        |
| FL.      | 8,262   | 14,785  | 1,898   | 12,572  | 206    | 2,693  | 110   | 16    | 40,542  | \$ 46,623        | \$ 46,623  | \$ -              |
| GA       | 20,992  | 3,723   | 771     | 4,763   | 39     | 328    | 571   | 0     | 31,187  | \$ 35,865        | \$ 35,865  | \$ -              |
| н        | 8,088   | 4,644   | 1,672   | 2,755   | 67     | 638    | 31    | 4     | 17,899  | \$ 20,584        | \$ 20,584  | \$ -              |
| ID       | 313     | 204     | 86      | 1,303   | 12     | 19     | 26    | 0     | 1,963   | \$ 2,257         | \$ 2,300   | <b>\$</b> (43)    |
| IL       | 1,475   | 2,061   | 393     | 3,194   | 17     | 169    | 35    | 0     | 7,344   | \$ 8,446         | \$ 8,446   | \$ -              |
| IN       | 1,332   | 421     | 214     | 335     | 3      | 64     | 10    | 0     | 2,379   | \$ 2,736         | \$ 2,736   | \$ -              |
| IA       | 513     | 117     | 108     | 235     | 2      | 35     | 18    | 0     | 1,028   | <b>\$</b> 1,182  | \$ 2,300   | \$ (1,118)        |
| KS       | 7,947   | 203     | 165     | 1,542   | 15     | 77     | 40    | 0     | 9,989   | \$ 11,487        | \$ 11,487  | \$ -              |
| KY       | 8,200   | 232     | 137     | 240     | 0      | 127    | 68    | 0     | 9,004   | \$ 10,355        | \$ 10,355  | \$ -              |
| LA       | 3,039   | 627     | 393     | 2,489   | 6      | 683    | 29    | 0     | 7,266   | \$ 8,356         | \$ 8,356   | \$ -              |
| ME       | 190     | 361     | 35      | 60      | 0      | 333    | 6     | 0     | 985     | \$ 1,133         | \$ 2,300   | \$ (1,167)        |
| MD       | 6,294   | 5,487   | 1,213   | 4,075   | 75     | 1,157  | 1,233 | 48    | 19,582  | \$ 22,519        | \$ 22,519  | \$ -              |
| MA       | 574     | 297     | 151     | 568     | 22     | 585    | 64    | 4     | 2,265   | \$ 2,605         | \$ 2,605   | \$ -              |
| MI       | 1,233   | 548     | 252     | 344     | 4      | 553    | 34    | 0     | 2,968   | \$ 3,413         | \$ 3,413   | \$ -              |
| MN       | 422     | 222     | 105     | 214     | 2      | 69     | 106   | 0     | 1,140   | \$ 1,311         | \$ 2,300   | \$ (989)          |
| MS       | 787     | 1,769   | 167     | 1,933   | 11     | 206    | 14    | 2     | 4,889   | \$ 5,622         | \$ 5,622   | \$ -              |
| MO       | 4,305   | 487     | 505     | 2,111   | 2      | 122    | 64    | 3     | 7,599   | \$ 8,739         | \$ 8,739   | \$ =              |
| MT       | 167     | 106     | 40      | 1,117   | 4      | 11     | 79    | 0     | 1,524   | \$ 1,753         | \$ 2,300   | \$ (547)          |
| NE       | 372     | 358     | 72      | 2,753   | 24     | 4      | 15    | 0     | 3,598   | \$ 4,138         | \$ 4,138   | \$ -              |
| NV       | 508     | 672     | 89      | 4,591   | 59     | 41     | 13    | 0     | 5,973   | \$ 6,869         | \$ 6,869   | \$ -              |
| NH       | 168     | 149     | 33      | 99      | 3      | 121    | 26    | 1     | 600     | \$ 690           | \$ 2,300   | <b>\$</b> (1,610) |
| NJ       | 1,055   | 448     | 253     | 1,947   | 2      | 614    | 59    | 0     | 4,378   | \$ 5,035         | \$ 5,035   | \$ -              |
| NM       | 584     | 158     | 96      | 3,782   | 100    | 15     | 186   | 0     | 4,921   | \$ 5,659         | \$ 5,659   | \$ -              |
| NY       | 7,190   | 1,090   | 431     | 564     | 15     | 420    | 81    | 0     | 9,791   | <b>\$</b> 11,260 | \$ 11,260  | \$ -              |
| NC       | 23,739  | 3,945   | 11,263  | 3,315   | 10     | 1,412  | 170   | 2     | 43,856  | \$ 50,434        | \$ 50,434  | \$ -              |
| ND       | 108     | 43      | 4       | 2,275   | 12     | 3      | 26    | 0     | 2,471   | \$ 2,842         | \$ 2,842   | \$ -              |
| OH       | 1,465   | 724     | 364     | 3,836   | 129    | 350    | 42    | 2     | 6,912   | \$ 7,949         | \$ 7,949   | \$ =              |
| ок       | 4,726   | 1,075   | 184     | 3,191   | 15     | 37     | 336   | 0     | 9,564   | \$ 10,999        | \$ 10,999  | \$ -              |
| OR       | 444     | 259     | 137     | 186     | 3      | 401    | 63    | 12    | 1,505   | \$ 1,731         | \$ 2,300   | \$ (569)          |
| PA       | 1,803   | 843     | 454     | 654     | 13     | 216    | 88    | 2     | 4,073   | \$ 4,684         | \$ 4,684   | \$ -              |
| RI       | 220     | 769     | 126     | 88      | 6      | 148    | 8     | 5     | 1,370   | \$ 1,576         | \$ 2,300   | \$ (725)          |
| SC       | 4,771   | 2,035   | 1,525   | 3,857   | 18     | 553    | 30    | 0     | 12,789  | \$ 14,707        | \$ 14,707  | \$ -              |
| SD       | 138     | 42      | 16      | 1,154   | 1      | 1      | 92    | 0     | 1,444   | \$ 1,661         | \$ 2,300   | \$ (639)          |
| TN       | 8,392   | 1,744   | 215     | 561     | 4      | 129    | 15    | 0     | 11,060  | \$ 12,719        | \$ 12,719  | \$ -              |
| TX       | 36,855  | 4,976   | 1,760   | 15,406  | 104    | 1,235  | 287   | 0     | 60,623  | \$ 69,716        | \$ 69,000  | <b>\$</b> 716     |
| UΤ       | 593     | 205     | 134     | 2,347   | 25     | 20     | 36    | 0     | 3,360   | \$ 3,864         | \$ 3,864   | \$ -              |
| VΤ       | 65      | 21      | 14      | 34      | 0      | 6      | 3     | 0     | 143     | \$ 164           | \$ 2,300   | \$ (2,136)        |
| VA       | 15,700  | 35,339  | 5,917   | 9,658   | 686    | 3,614  | 368   | 11    | 71,293  | \$ 81,987        | \$ 69,000  | \$ 12,987         |
| WA       | 12,922  | 8,737   | 301     | 2,832   | 12     | 820    | 122   | 6     | 25,752  | \$ 29,615        | \$ 29,615  | \$ -              |
| w        | 238     | 108     | 25      | 122     | 3      | 70     | 60    | 2     | 628     | \$ 722           | \$ 2,300   | \$ (1,578)        |
| W        | 762     | 391     | 135     | 265     | 8      | 220    | 30    | 0     | 1,811   | \$ 2,083         | \$ 2,300   | \$ (217)          |
| ₩Y       | 83      | 43      | 12      | 1,151   | 6      | 6      | 24    | 0     | 1,325   | \$ 1,524         | \$ 2,300   | \$ (776)          |
| Total    | 228,364 | 134,310 | 45,321  | 129,726 | 3,967  | 22,802 | 5,737 | 125   | 570,352 | \$655,905        | \$ 655,951 | \$ (46)           |
|          |         | _ •     |         | •       |        |        | •     |       |         |                  |            |                   |

Data from USDOD DEERS Database, July 31, 2022

\*NOAA and USPHS Data from USDOD DEERS Database, August 19, 2020

Threshold (TH): Minimum: \$2,300 Maximum: \$69,000

## **Calculating Dues**

- Annual data provided by the U.S. Department of Defense Manpower Data Center (DMDC)
- Active-duty Military dependents, aged 5-18
- Based on \$1.15 per dependent
- > \$2,300-\$69,000