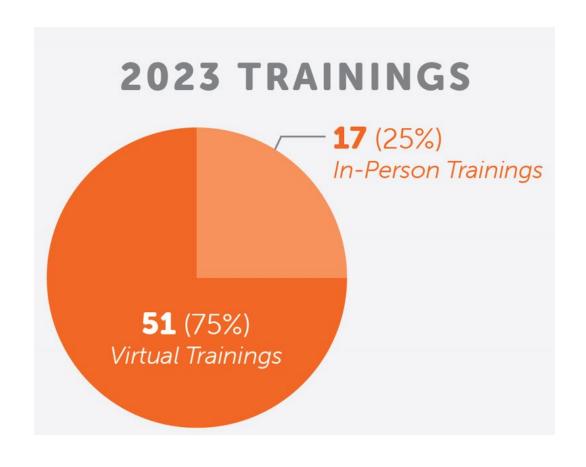

## 2023 TRAININGS (68 total)

Compact 101 Trainings - 59 (87%)

Compact 201 Trainings – 9 (13%)

Total number of trainings provided by HQ increased

**172%** in FY23